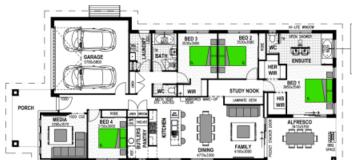

ASPECT 237 Mountain W 11.2m D 25.1m









- M Class Slab with 500mm Site works
  - 40 mm Quantum Quartz Kitchen Benchtops
  - Brushed concrete driveway (60m2) and letterbox
- 900mm Westinghouse stainless steel oven, cooktop and range hood
- All floor coverings
- Tiled shower niches and Smart waste drainage
- Colourbond roof gutter and fascia
- 90 mm Led downlights throughout
- All fees, applications and insurance

Lot 436 Banyan Hill \$307.000

House and Land Package







Luke Thornley 0427 718 872 salesnr@stroudhomes.com.au

Amelia Prichard 0429 322 377 salestweed@stroudhomes.com.au

Photos used in the advertisement are not photos of the actual home. Refer to each individual quote\* for information on finishes and inclusions.