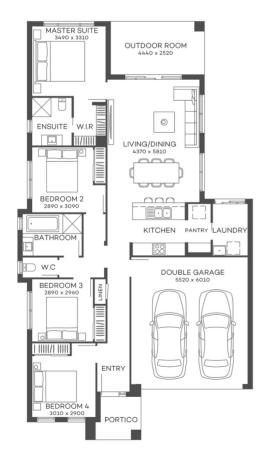

## metricon

**FIXED PRICE** 

\$549,938

LOT 606 BALLINA HEIGHTS DRIVE **BANYAN HILL** BALLINA

CLARA 19 MAINE FACADE

BLOCK SIZE | 480M<sup>2</sup>

## FIXED PRICE PACKAGE INCI UDES:

THE CLARA 19 WITH MAINE FACADE **BUILT TO OUR INDUSTRY LEADING** BASE SPECIFICATIONS, CURRENT PROMOTION AND LAND, PLUS:

- ✓ Fixed site costs
- ✓ Floor coverings throughout
- ✓ Outdoor room
- ✓ Exposed aggregate driveway & path
- ✓ Colorbond roof
- ✓ Render to the front facade
- ✓ Feature front door
- ✓ Council building and water application fees
- √ 25 degree roof pitch
- ✓ Current Promotion included
- ✓ Covenant Requirements included
- ✓ Higher ceilings included
- ✓ Colorbond Slimline Remote Garage door