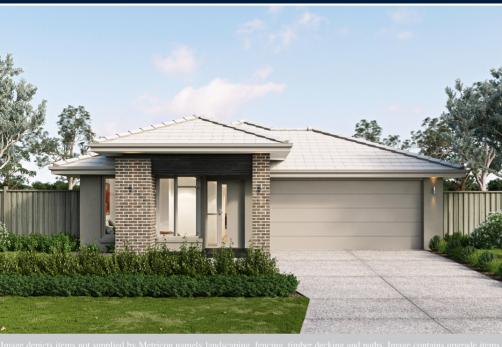

## metricon

**FIXED PRICE** 

\$549,938

LOT 606 BALLINA HEIGHTS DRIVE **BANYAN HILL** BALLINA

CLARA 19 MAINE FACADE

BLOCK SIZE | 480M<sup>2</sup>

## FIXED PRICE PACKAGE INCI UDES:

THE CLARA 19 WITH MAINE FACADE **BUILT TO OUR INDUSTRY LEADING** BASE SPECIFICATIONS, CURRENT PROMOTION AND LAND, PLUS:

- ✓ Fixed site costs
- ✓ Floor coverings throughout
- ✓ Outdoor room
- ✓ Exposed aggregate driveway & path
- ✓ Colorbond roof
- ✓ Render to the front facade
- ✓ Feature front door
- ✓ Council building and water application fees
- √ 25 degree roof pitch
- ✓ Current Promotion included
- ✓ Covenant Requirements included
- ✓ Higher ceilings included
- ✓ Colorbond Slimline Remote Garage door