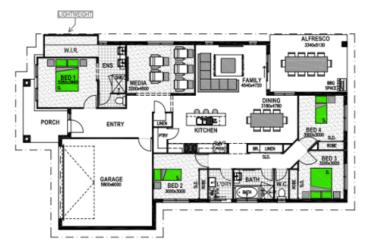

Avoca 227 Mountain

W 12.9m D 20.7m 4 🗫 2 😂 2 🚍









## **Fully Loaded Inclusions**

- M Class Slab with 500mm Site works
- 40 mm Quantum Quartz Kitchen Benchtops
- Brushed concrete driveway (60m2) and letterbox
- 900mm Westinghouse stainless steel oven, cooktop and range hood
- All floor coverings
- Tiled shower niches and Smart waste drainage
- Colourbond roof gutter and fascia
- 90 mm Led downlights throughout
- All fees, applications and insurance

## ot 610 Banyan Hill \$323,000

House and Land Package

Luke Thornley 0427 718 872 salesnr@stroudhomes.com.au

Amelia Prichard 0429 322 377 salestweed@stroudhomes.com.au





Photos used in the advertisement are not photos of the actual home. Refer to each individual quote\* for information on finishes and inclusions.