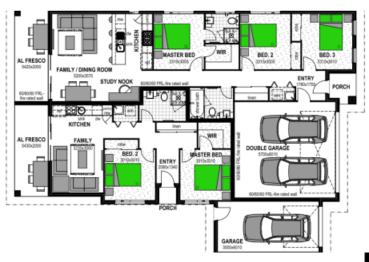

## Chez Ami 245 Coast House + Granny Flat



## **Fully Loaded Inclusions**

- M Class Slab with 500mm Site works
- 40 mm Quantum Quartz Kitchen Benchtops
- Brushed concrete driveway (60m2) and letterbox
- 900mm Westinghouse stainless steel oven, cooktop and range hood
- All floor coverings
- Tiled shower niches and Smart waste drainage
- Colourbond roof gutter and fascia
- 90 mm Led downlights throughout
- All fees, applications and insurance

Lot 607 Banyan Hill \$323,000

House and Land Package

 $\$759,\!500$  inc gst

Photos used in the advertisement are not photos of the actual home. Refer to each individual quote\*



Amelia Prichard for information on finishes and inclusions.

0429 322 377
salestweed@stroudhomes.com.au