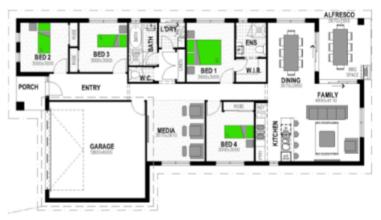

Paddington 197 Coast W 12.9m D 20.7m



2



2



## **Fully Loaded Inclusions**

- M Class Slab with 500mm Site works
- 40 mm Quantum Quartz Kitchen Benchtops
- Brushed concrete driveway (60m2) and letterbox
- 900mm Westinghouse stainless steel oven, cooktop and range hood
- All floor coverings
- Tiled shower niches and Smart waste drainage
- Colourbond roof gutter and fascia
- 90 mm Led downlights throughout
- All fees, applications and insurance

Lot 605 Banyan Hill \$323,000

House and Land Package

\$625,000 inc gs:







Luke Thornley 0427 718 872 salesnr@stroudhomes.com.au

Amelia Prichard 0429 322 377 salestweed@stroudhomes.com.au

\*Photos used in the advertisement are not photos of the actual home. Refer to each individual quote for information on finishes and inclusions.