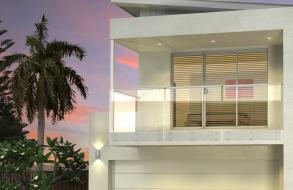

## \$721,520

Lot 201 - Stage 2 Banyan Hill Estate, Cumbalum NSW 2478 👍 🚍 <u>2.5</u> 👥 2 🚘 HOME DESIGN: Ascot Standard with Irwin Facade HOME SIZE: 275.6m2 | 29.7sg | W 8.3m | L 22.2m LAND SIZE: 470m2

## PACKAGE INCLUSIONS

- ✓ Upgraded Facade (Pictured)
- √ Colorbond Roof
- √ Tiling and Carpet Throughout
- ✓ Concrete Render to Whole House
- ✓ 4kW Solar Panels
- ✓ Air Conditioning to Living & Master
- √ Recycled Water Connection
- √ LED Downlights
- ✓ Exposed Aggregate Concrete Driveway
- ✓ Integral Slab & Tiles to Alfresco
- ✓ Flyscreens to Windows/Doors
- ✓ Double Garage with Remote
- ✓ En-suite and WIR to Master
- ✓ TV Antenna and Clothesline
- ✓ Built-In Robes to all Bedrooms