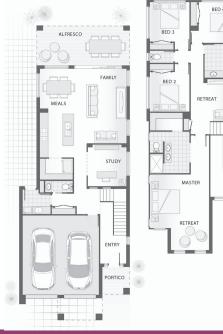

## \$721,520

Lot 201 - Stage 2 Banyan Hill Estate, Cumbalum NSW 2478 👍 🚍 <u>2.5</u> 👥 2 🚘 HOME DESIGN: Ascot Standard with Irwin Facade HOME SIZE: 275.6m2 | 29.7sg | W 8.3m | L 22.2m LAND SIZE: 470m2

## PACKAGE INCLUSIONS

- ✓ Upgraded Facade (Pictured)
- √ Colorbond Roof
- √ Tiling and Carpet Throughout
- ✓ Concrete Render to Whole House
- ✓ 4kW Solar Panels
- ✓ Air Conditioning to Living & Master
- √ Recycled Water Connection
- √ LED Downlights
- ✓ Exposed Aggregate Concrete Driveway
- ✓ Integral Slab & Tiles to Alfresco
- ✓ Flyscreens to Windows/Doors
- ✓ Double Garage with Remote
- ✓ En-suite and WIR to Master
- ✓ TV Antenna and Clothesline
- ✓ Built-In Robes to all Bedrooms