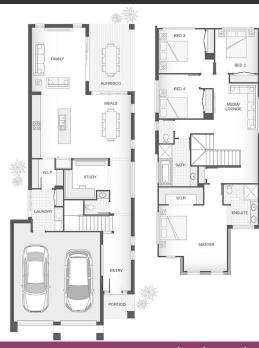

Lot 202 - Stage 2 Banyan Hill Estate, Cumbalum NSW 2478 4 2.5 2 2 HOME DESIGN: Carlson Standard with Morton Facade
HOME SIZE: 258.5m2 | 28sq | W 8.3m | L 21.2m LAND SIZE: 469m2