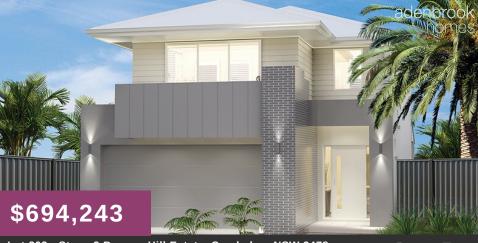

Lot 202 - Stage 2 Banyan Hill Estate, Cumbalum NSW 2478 4 2.5 2 2 HOME DESIGN: Carlson Standard with Morton Facade
HOME SIZE: 258.5m2 | 28sq | W 8.3m | L 21.2m LAND SIZE: 469m2

## PACKAGE INCLUSIONS

- √ Upgraded Facade (Pictured)
- √ Colorbond Roof
- √ Tiling and Carpet Throughout
- √ Concrete Render to Whole House
- √ 4kW Solar Panels
- $\checkmark$  Air Conditioning to Living & Master
- √ Recycled Water Connection
- √ LED Downlights
- √ Exposed Aggregate Concrete Driveway
- √ Integral Slab & Tiles to Alfresco
- √ Flyscreens to Windows/Doors
- ✓ Double Garage with Remote
- •
- $\checkmark$  En-suite and WIR to Master
- √ TV Antenna and Clothesline
- √ Built-In Robes to all Bedrooms