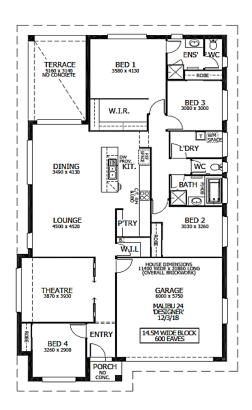

## Home and Land Package \$600,720

Based on home \$267.99

Floor area: 222.32m2 / 23.93sq | Block Size:480m2 Address:Lot 605 Banyan Hill, Cumbalum NSW 2478

## Malibu 24 Package Inclusions

- \* Site cost allowance including Council approval
- \* R3 ceiling insulation to living areas
- \* Off white mortar
- \* LED downlights throughout
- \* Instantaneous gas (LPG) hot water system
- \* Remote control unit to garage incl. three (3) handsets
- \* Provision for future fibre optic system
- \* Westinghouse cooktop and oven
- \* Laminated soft close doors to kitchen and vanities
- \* Compliance with BASIX water tank requirements (NSW only)
- \* Kitchen upgrade: Laminated overhead cupboards with plaster board bulkheads to ceiling, dishwasher provision, integrated range hood ducted externally
- \* Floor coverings throughout.
- \* Flyscreens to all windows and sliding doors.
- \* Powder coated wall mounted clothesline and metal letterbox.
- \* TV antenna.
- \* Your choice of exposed aggregate or coloured concrete to driveway, porch and rear covered area.