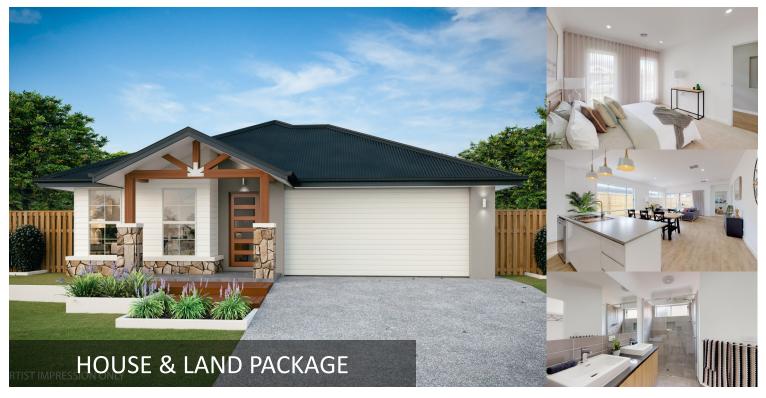

## **Fully Loaded Display Home Inclusions**

- 40mm Quantum Quartz Kitchen Benchtops
- Concrete driveway (60m2) and letterbox
- 900mm Westinghouse appliances
- Premium floor coverings throughout
- Tiled shower niches and Smart waste drainage
- Colourbond Roof
- 90mm Led downlights & full electrical plan
- Tiled Alfresco & Porch
- All fees, applications and insurances

## Lot 202 Banyan Hill \$324,000

House and Land Package

\$672,850 INC GS

\*Photos used in the advertisement are not photos of the actual home. Refer to each individual quote for information on finishes and inclusions.