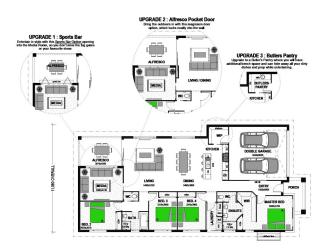

Elwood 234 Alpine

W 11.08 D 22.40m



2



7





## Luke Thornley 0427 718 872 salesnr@stroudhomes.com.au



Nicholas Bonaccorso 0429 322 377 salestweed@stroudhomes.com.au

## **Fully Loaded Display Home Inclusions**

- 40mm Quantum Quartz Kitchen Benchtops
- Concrete driveway (60m2) and letterbox
- 900mm Westinghouse appliances
- Premium floor coverings throughout
- Tiled shower niches and Smart waste drainage
- Colourbond Roof
- 90mm Led downlights & full electrical plan
- Tiled Alfresco & Porch
- All fees, applications and insurances

## Lot 202 Banyan Hill \$324,000

House and Land Package

\$672,850 INC GS

\*Photos used in the advertisement are not photos of the actual home. Refer to each individual quote for information on finishes and inclusions.