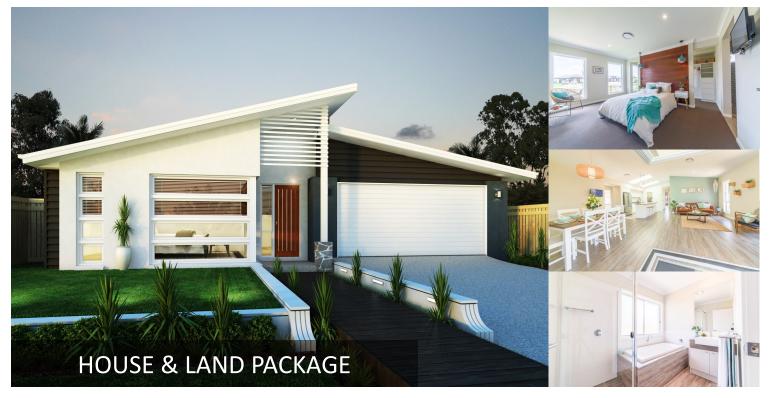

## **Fully Loaded Display Home Inclusions**

- 40mm Quantum Quartz Kitchen Benchtops
- Concrete driveway (60m2) and letterbox
- 900mm Westinghouse appliances
- Premium floor coverings throughout
- Tiled shower niches and Smart waste drainage
- Colourbond Roof
- 90mm Led downlights & full electrical plan
- Tiled Alfresco & Porch
- All fees, applications and insurances

## Lot 605 Banyan Hill \$323,000

House and Land Package

\$668,890 INC GST

\*Photos used in the advertisement are not photos of the actual home. Refer to each individual quote for information on finishes and inclusions.