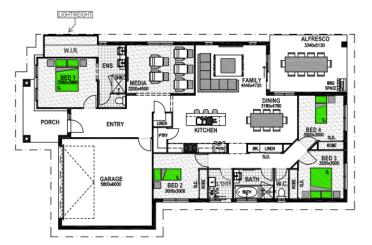

Avoca 227 Skillion

W 12.9m D 20.7m



2



2





## **Fully Loaded Display Home Inclusions**

- 40mm Quantum Quartz Kitchen Benchtops
- Concrete driveway (60m2) and letterbox
- 900mm Westinghouse appliances
- Premium floor coverings throughout
- Tiled shower niches and Smart waste drainage
- Colourbond Roof
- 90mm Led downlights & full electrical plan
- Tiled Alfresco & Porch
- All fees, applications and insurances



Luke Thornley 0427 718 872 salesnr@stroudhomes.com.au

Nicholas Bonaccorso 0429 322 377 salestweed@stroudhomes.com.au

## Lot 605 Banyan Hill \$323,000

House and Land Package

\$668,890 INC GST

\*Photos used in the advertisement are not photos of the actual home. Refer to each individual quote for information on finishes and inclusions.