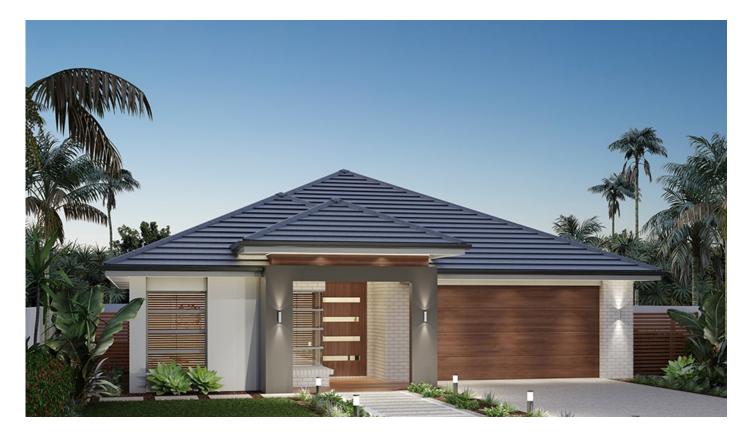

# \$439,450<sup>\*</sup>

Capri 24 | Kingsley Facade 4 2 2 2 Total house: 225 m<sup>2</sup> Total land: 400 m<sup>2</sup>

### **Inclusions:**

- Upgraded Kingsley Facade
- Upgraded Colorbond Roof
- Render to Front Facade
- Internal Flooring Throughout
- European styled basin throughout
- Square Set Cornice to all Wet Areas
- Walk-in-Pantry to Kitchen
- Internal Laundry Room
- Open Plan Living Floorplan
- Electrical Allowance
- Engineered Concrete Slab

### For more information contact Hoang Pham 0405 641 750 | homeandlandqld@clarendon.com.au

\*Unless otherwise stated, the above façade image may depict features not included in the package price shown such as tiling, timber decking, front entry door, lighting, render or roof covering, or items which are not available from Clarendon Homes such as furniture, window treatments and landscaping. Floor plan is conceptual in nature and is based on Clarendon Homes' Traditional façade. Land price and availability is subject to change at any time and without notice. House siting is determined by Clarendon Homes. Package price shown is subject to additional costs which may be incurred as a result of soil test, contour survey, bushfire, acoustic, engineering or other Local Authority or builders' requirements. Plan is subject to approval by the Principal Developer and Local Authorities. Clarendon Homes reserves the right to withdraw this package at any time without notice. QBCC 80444.