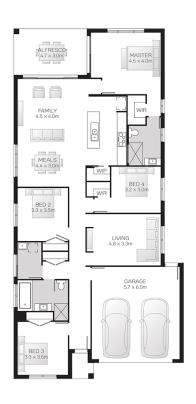

# \$439,450<sup>\*</sup>

Capri 24 | Kingsley Facade 4 2 2 2 Total house: 225 m<sup>2</sup> Total land: 400 m<sup>2</sup>

### For more information contact Hoang Pham 0405 641 750 | homeandlandqld@clarendon.com.au

\*Unless otherwise stated, the above façade image may depict features not included in the package price shown such as tiling, timber decking, front entry door, lighting, render or roof covering, or items which are not available from Clarendon Homes such as furniture, window treatments and landscaping. Floor plan is conceptual in nature and is based on Clarendon Homes' Traditional façade. Land price and availability is subject to change at any time and without notice. House siting is determined by Clarendon Homes. Package price shown is subject to additional costs which may be incurred as a result of soil test, contour survey, bushfire, acoustic, engineering or other Local Authority or builders' requirements. Plan is subject to approval by the Principal Developer and Local Authorities. Clarendon Homes reserves the right to withdraw this package at any time without notice. QBCC 80444.