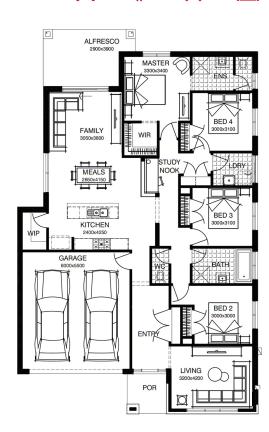

**FIXED PRICE** 

\$449,085

BÎRTHDAY BONUS\*
\$19k of options for \$0

## PACKAGE INCLUSIONS:

- ▼ Developer and Council Requirements
- ▼ Lifetime Structural Guarantee\*\*
- Fixed Site Costs Including Retaining Walls and Rock Removal if Required
- ▼ Up to 100m2 Carpet Single Storey and 180m2 Double Storey
- ▼ Up to 50m2 Timber Laminate Flooring
- Remote Control to Garage Including 3 Handheld Remotes
- ▼ 2 x Split System Air-Conditioners
- ▼ Stainless Steel Dishwasher
- ▼ 40m2 Exposed Aggregate Concrete Driveway



For enquiries please contact: Tom Nankavill 0422 683 069

Simonds.com.au

QLD

LOGANHOLME QLD 4129 tom.nankavill@simonds.com.au



22sq 📋