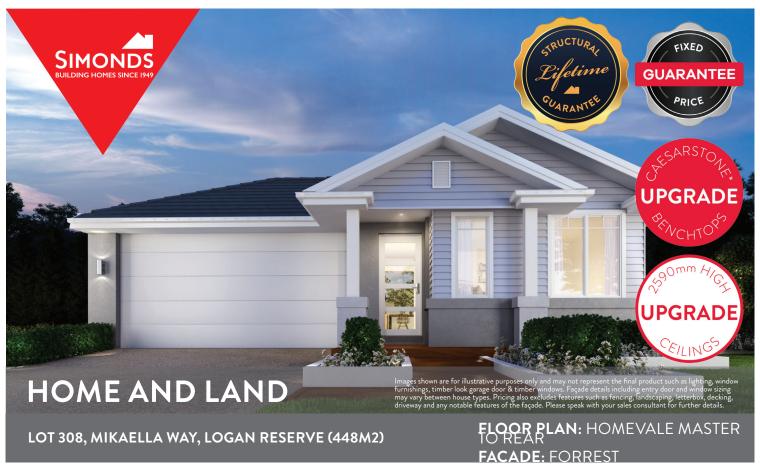

**FIXED PRICE** 

\$449,085

BÎRTHDAY BONUS\*
\$19k of options for \$0

## PACKAGE INCLUSIONS:

- ▼ Developer and Council Requirements
- ▼ Lifetime Structural Guarantee\*\*
- Fixed Site Costs Including Retaining Walls and Rock Removal if Required
- ▼ Up to 100m2 Carpet Single Storey and 180m2 Double Storey
- ▼ Up to 50m2 Timber Laminate Flooring
- Remote Control to Garage Including 3 Handheld Remotes
- ▼ 2 x Split System Air-Conditioners
- ▼ Stainless Steel Dishwasher
- ▼ 40m2 Exposed Aggregate Concrete Driveway



For enquiries please contact: Tom Nankavill 0422 683 069

Simonds.com.au

QLD

LOGANHOLME QLD 4129 tom.nankavill@simonds.com.au



22sq 📋