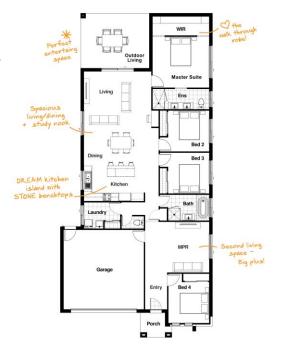

| Master Suite           | $3.7 \times 4.1 \text{m}$ |
|------------------------|---------------------------|
| Bedroom 2              | 3.0 x 3.0m                |
| Bedroom 3              | 3.0 x 3.0m                |
| Bedroom 4              | 3.0 x 3.0m                |
| Living                 | 3.8 x 4.9m                |
| Dining                 | 3.0 x 4.9m                |
| Outdoor Living         | 4.0 x 4.9m                |
| Garage                 | 5.8 x 5.8m                |
| House length           | 23.5m                     |
| House width            | 11.0m                     |
| TOTAL FLOOR AREA       |                           |
| (incl. Outdoor Living) | 224 3m                    |