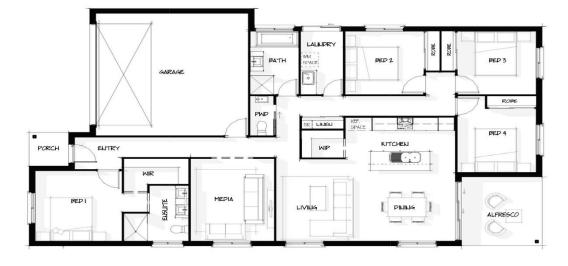

#### PACKAGE INCLUSIONS:

- ✓ All site works included (H1 Soil)
- ✓ Council Fees and approvals included
- ✓ Colour Consultant consultation
- ✓ Stone Benchtops to Kitchen✓ Vertical Blinds to windows
- ✓ NBN Connection
- √ 2550mm Ceiling Height
- ✓ Quality Tiles and Carpet

- European Appliances including Dishwasher
- ✓ Ceiling fans to Bedrooms & Patio
- ✓ 2 shower Niches in Ensuite and Bathroom
- ✓ Split System air conditioner to main living area
- √ 50 sqm exposed aggregate driveway
- ✓ Landscaping Turf to front & rear
- ✓ Rendered Letterbox, clothesline, TV antenna