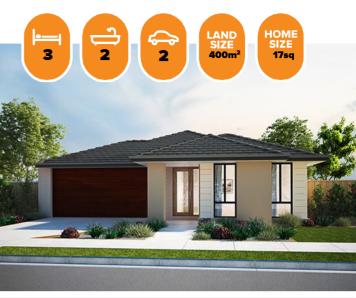

## Ashfield 161 YORK FACADE

### Lot 328 Mikaella Way, Logan Reserve (Sequana)

- 90mm timber frames on all Burbank homes
- Allowances for all site costs (H1 slab and piering)
- Full carpet and tiles; concrete and fan to Alfresco
- LED lighting; Stone benchtops and overheads to Kitchen
- Letterbox; NBN Ready; Council Fees all included
- Driveway; Landscaping; Top soil and instant turf
- Upgraded facade and front door + more inclusions!