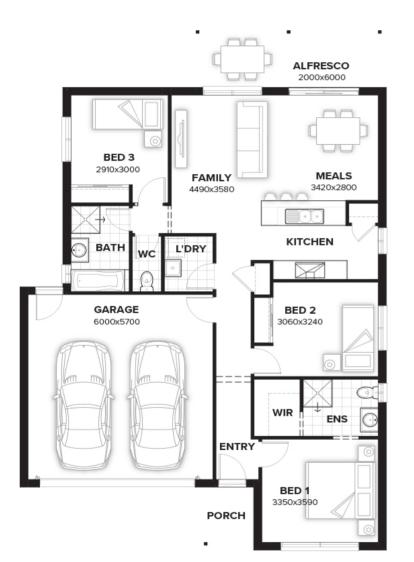

## Ashfield 161 YORK FACADE

### Lot 328 Mikaella Way, Logan Reserve (Sequana)

- 90mm timber frames on all Burbank homes
- Allowances for all site costs (H1 slab and piering)
- Full carpet and tiles; concrete and fan to Alfresco
- LED lighting; Stone benchtops and overheads to Kitchen
- Letterbox; NBN Ready; Council Fees all included
- Driveway; Landscaping; Top soil and instant turf
- Upgraded facade and front door + more inclusions!