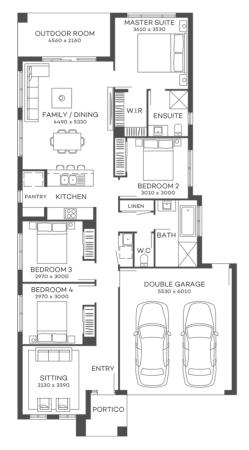

## FIXED PRICE PACKAGE INCLUDES:

2

THE CLARA 20 WITH ASPIRE FACADE BUILT TO OUR INDUSTRY LEADING BASE SPECIFICATIONS, CURRENT PROMOTION AND LAND, PLUS:

- ✓ Fixed site costs
- ✓ Floor coverings throughout
- ✓ Outdoor room

4

- ✓ Exposed aggregate driveway & path
- ✓ Colorbond roof
- ✓ Render to the front facade
- ✓ Council building and water application fees
- ✓ European Designed Kitchen Appliances
- ✓ Current Promotion included
  ✓ Covenant Requirements included
- ✓ Higher ceilings included
- ✓ Colorbond Slimline Remote Garage door
- $\checkmark$  H2F Termite resistant frame