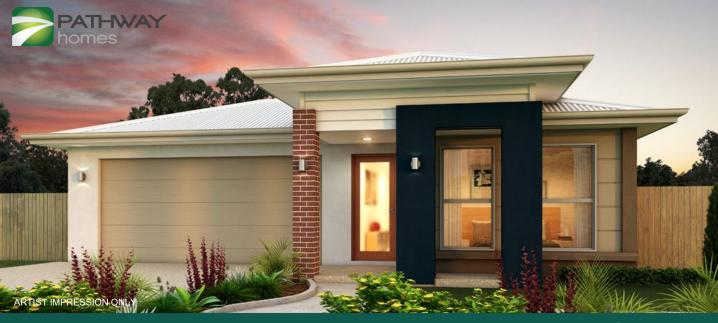

## Lot 308 Mikaella Way, Logan Reserve

## From \$454,450

- ALL INCLUSIVE PRICE Full turn key
- Carpet & tiles
- Security screens to all doors & external sliding windows, vertical blinds
- Euro 60cm appliances (dishwasher, oven, cook top, & rangehood)
- Split system air conditioners to main living area and master bedroom
- Standard 20mm Caesarstone bench tops to kitchen and vanities with 20mm edge detail
- Quality fixtures and fittings
- Landscaping including gardens, plants & turf
- Fencing and driveway
- Letterbox, TV antenna and clothesline
- All variations prior to construction at cost price
- Flexbility in our designs at no charge
- Colorbond roof
- Feature front facade

\*The floor plan depicted in this brochure is for conceptual purposes only, finishes will be confirmed upon completion of specifications within the building contract. \*Subject to Council conditions and approval. \*Façade is for illustration purposes only – changes may need to be done to match floor plan. \*Landscaping not as per artist impression. \*This price is dependent on sitting, retaining, and condition of block. Path Developments trading as Pathway Homes. ABN 5410 394 6050 QBCC 1086676