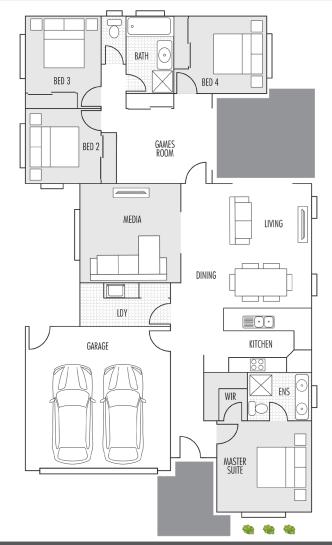

## Lot 308 Mikaella Way, Logan Reserve

## 4 🖿 2 🕅 2 🖚

\*The floor plan depicted in this brochure is for conceptual purposes only, finishes will be confirmed upon completion of specifications within the building contract. \*Subject to Council conditions and approval. \*Façade is for illustration purposes only – changes may need to be done to match floor plan. \*Landscaping not as per artist impression. \*This price is dependent on sitting, retaining, and condition of block. Path Developments trading as Pathway Homes. ABN 5410 394 6050 QBCC 1086676