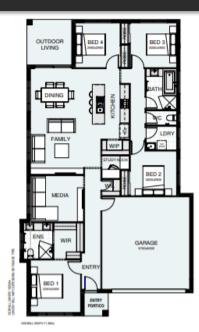

## HOME&LAND



Avery 191 \$438,650

House: \$228,750 | Land: \$209,900

SEQUANA | LOGAN RESERVE | LOT 328

400M2



## HOME INCLUSIONS

- M Class slab Included Plus Piering allowance
- Council Fees Included
- Contemporary Inclusion (See Brochure for Details)
- Fully Ducted Air Conditioning Included
- Choice of Timber Look Laminate Flooring OR 450x450 Tiles to main living Areas and Carpet to Media and Bedrooms
- Caeserstone Benchtops through out, including laundry PLUS 40mm stone to Kitchen Island
- LED downlights
- Coastal Façade Included
- 900mm appliances to Kitchen
- Driveway allowance included
- Personalised selections appointment at Evolve Design Studio Queensland's largest colour and selections studio
- \$5k DISCOUNT towards your Build Cost Contact Natalie to find out more





OUTDOOR LIVING