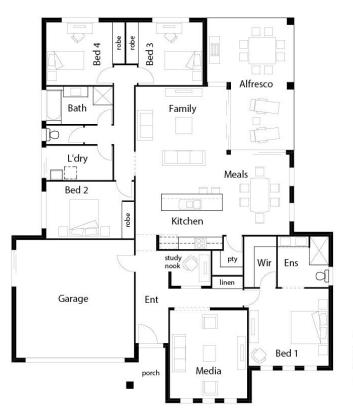

## **New Home & Land**

"SEQUANA"- Logan Reserve

\$476,000



## "VISTA 245"

Lot 20 Mikaella Way Lot Size: 495m<sup>2</sup>







## **Trend Package Inclusions:**

- **☑** 30 Year Structural Guarantee
- ☑ Colorbond or Tiled roof
- **☑** Render, cladding & brick to front facade
- ☑ Alfresco incl. concrete beneath
- ☑ High ceilings 2550mm
- ☑ Ducted Aircon Daikin 14Kw
- **☑** Stone benchtops to kitchen & vanities
- **☑** 900mm Kitchen appliances
- **☑** Floor coverings throughout
- ☑ Lighting package incl. LEDs
- **☑** Flyscreens to windows & sliding drs
- ☑ Exposed aggregate driveway 55m2
- ☑ All service connections incl. NBN
- ☑ M soil classification

Russell Thompson 0419 744 682 russell.t@hallmarkhomes.com.au





**◄** 15800 ►