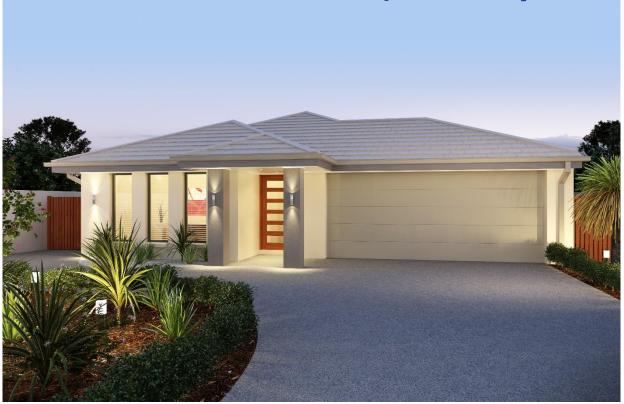

## **"SERENE 196"**

## **Trend Package Inclusions:**

- $\overline{\mathbf{V}}$ **30 Year Structural Guarantee**
- **Colorbond or Tiled roof**  $\overline{\mathsf{V}}$
- Render, cladding & brick piers to facade  $\overline{\mathbf{V}}$
- High ceilings 2550mm  $\overline{\mathbf{V}}$
- Airconditioning 2 x split systems  $\overline{\mathbf{V}}$
- Stone benchtops to kitchen & vanities  $\overline{\mathbf{V}}$
- $\overline{\mathbf{V}}$ 900mm kitchen appliances
- $\overline{\mathsf{V}}$ Laundry cabinet incl. drop in tub
- Floor coverings throughout  $\overline{\mathbf{V}}$
- Flyscreens to all windows & s/drs  $\overline{\mathbf{V}}$
- **Lighting package incl. LEDs**  $\overline{\mathbf{V}}$
- Exposed aggregate driveway 55m2  $\overline{\mathbf{V}}$
- All service & NBN connections  $\mathbf{\Lambda}$
- T2 treated frames & trusses  $\overline{\mathbf{V}}$
- "M" Soil classification!  $\overline{\mathsf{V}}$