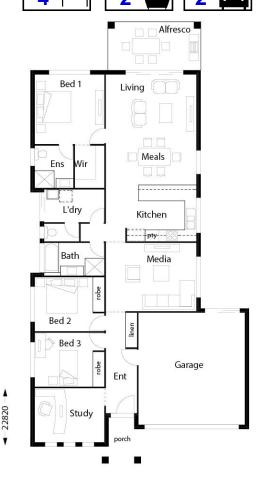

**Russell Thompson 0419 744 682** russell.t@hallmarkhomes.com.au

Lot 328 Mikaella Way Lot Size: 400m<sup>2</sup>

11300 →