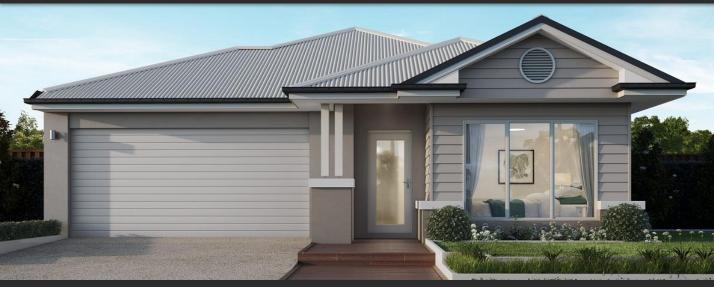

## Portofino 225 \$466,070

House: \$249,170 | Land: \$216,900

SEQUANA | LOGAN RESERVE | LOT 301 400 M 2

## HOME INCLUSIONS

- M Class slab Included Plus Piering allowance
- Council Fees Included
- Contemporary Living Inclusions (See Brochure for details)
- Fully Ducted Air Conditioning Included
- Choice of Timber Look Laminate Flooring OR 450x450 Tiles to main living areas and Carpet to Media and Bedrooms
- Caesarstone Benchtops through out including Laundry PLUS 40mm Stone to Kitchen Island Bench
- LED downlights
- , 900mm Westinghouse Appliances to Kitchen
- 2590mm Ceiling Height Through Out
- Driveway allowance Included
- Hamptons Façade Included
- \$10,000 Discount Available Contact Natalie to find out how.