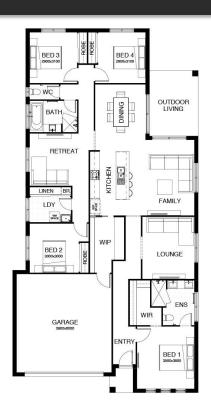

## Portofino 225 \$466,070

House: \$249,170 | Land: \$216,900

SEQUANA | LOGAN RESERVE | LOT 301 400 M 2

## HOME INCLUSIONS

- M Class slab Included Plus Piering allowance
- Council Fees Included
- Contemporary Living Inclusions (See Brochure for details)
- Fully Ducted Air Conditioning Included
- Choice of Timber Look Laminate Flooring OR 450x450 Tiles to main living areas and Carpet to Media and Bedrooms
- Caesarstone Benchtops through out including Laundry PLUS 40mm Stone to Kitchen Island Bench
- LED downlights
- , 900mm Westinghouse Appliances to Kitchen
- 2590mm Ceiling Height Through Out
- Driveway allowance Included
- Hamptons Façade Included
- \$10,000 Discount Available Contact Natalie to find out how.