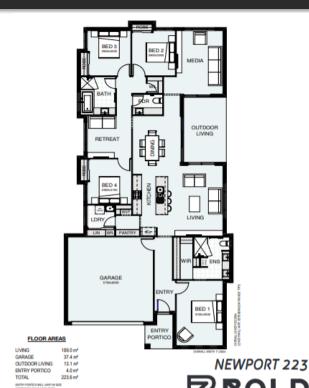

## NEWPORT 223 \$471,900

House: \$237,000 | Land: \$234,900

SEQUANA | LOGAN RESERVE | LOT 216 503 M 2