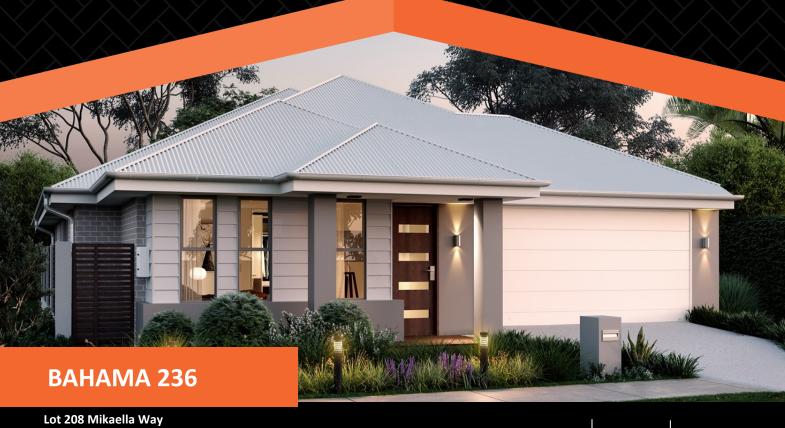

## HOUSE & LAND PACKAGE

\$456,964

Seguana Estate

Land Size - 495m<sup>2</sup> House Dimensions - 12.27 Wide x 21.61m Long

## **House Package Includes:**

- Façade as pictured (other options available)
- Stone Benchtops Throughout
- Stainless Steel Appliances
- LED Downlights Throughout
- Ceiling Fans to bedrooms
- All Floor coverings, Carpets & Tiles or Timber Look Vinyl Flooring
- Semi Frameless Shower Screens
- Driveway, Letterbox & Clothesline
- Exposed Aggregate Porch and Alfresco
- Colorbond Roof
- Full NBN Provisions
- Personalized Color Consultation
- H1 Slab, Landscape and fencing allowance
- Council Fees for Logan Council
- Heat/exhaust fans to bathrooms
- Westinghouse appliances
- Full Termite prevention system Safety screens

Home: \$ 222064 Land: \$234900

ON DISPLAY AT: 5 LIVINGSTONE STREET LOGAN RESERVE!