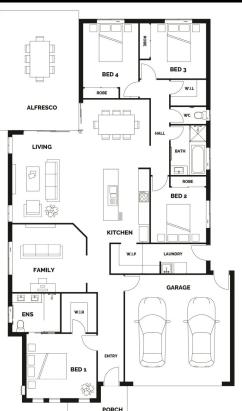

## FLOOR AREA

| Living   | 169.06m <sup>2</sup> |
|----------|----------------------|
| Garage   | 36.06m <sup>2</sup>  |
| Alfresco | 27.84m <sup>2</sup>  |
| Porch    | 3.87m <sup>2</sup>   |
| Total    | 236.83m <sup>2</sup> |