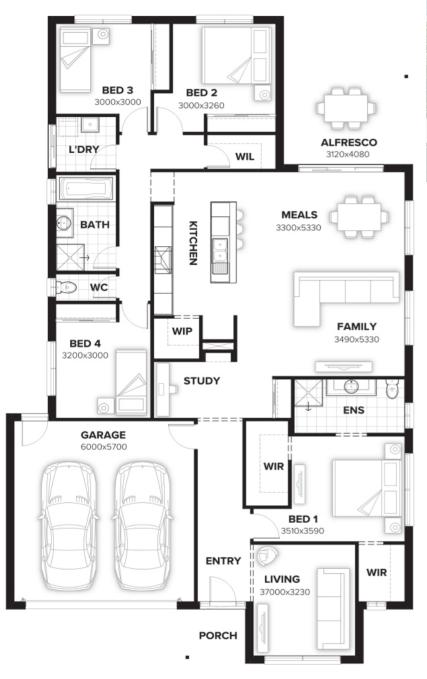

## Hawthorne 237 KINGSTON FACADE Lot 216 Reuben Boulevard, Logan Reserve (Sequana)

- 90mm timber frames on all Burbank homes
- Allowances for all site costs (H1 slab and piering)
- Full carpet and tiles; concrete and fan to Alfresco
- LED lighting; Stone benchtops and overheads to Kitchen
- Letterbox; NBN Ready; Council Fees all included
- Driveway; Landscaping; Top soil and instant turf
- Upgraded facade and front door + more inclusions!