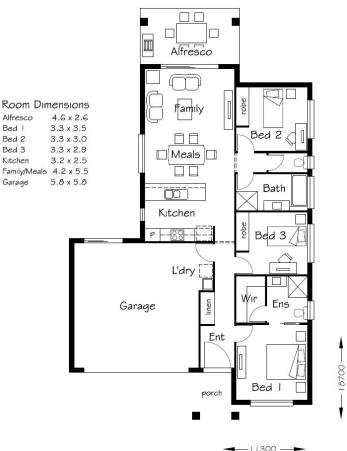

## **"VISION 154"**

Lot 313 Mikaella Way Lot Size: 400m2

## **Trend Package Inclusions:**

- ☑ 30 Year Structural Guarantee
- ✓ Colorbond or Tiled roof✓ Render & Cladding to front façade
- ☑ Higher ceilings 2550mm
- ✓ Airconditioning 2 x split systems
- **☑** Stone benchtops kitchen & vanities
- **☑** 900mm Kitchen appliances
- ☑ Laundry cabinet incl. drop in tub
- ☑ Floor coverings throughout
- ☑ Insect screens to all windows & s/drs
- **☑** Lighting package to inc.LEDs
- ✓ Expossed aggregate driveway 50m2
- **☑** T2 treated frames & trusses
- **☑** All service connections incl. NBN
- ☑ "M" Soil classification