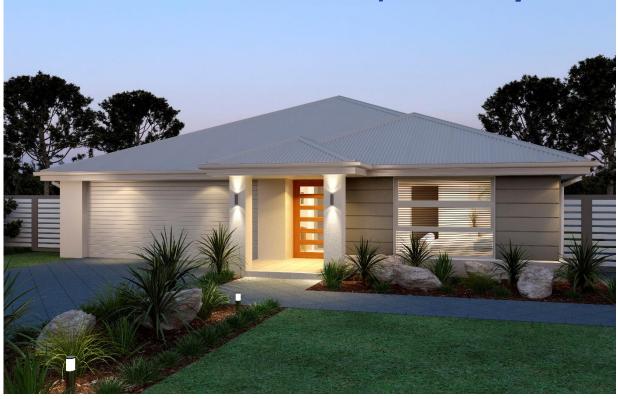

## **"VISION 154"**

Lot 313 Mikaella Way Lot Size: 400m2

## **Trend Package Inclusions:**

- ☑ 30 Year Structural Guarantee
- ✓ Colorbond or Tiled roof✓ Render & Cladding to front façade
- ☑ Higher ceilings 2550mm
- ✓ Airconditioning 2 x split systems
- **☑** Stone benchtops kitchen & vanities
- **☑** 900mm Kitchen appliances
- ☑ Laundry cabinet incl. drop in tub
- ☑ Floor coverings throughout
- ☑ Insect screens to all windows & s/drs
- **☑** Lighting package to inc.LEDs
- ✓ Expossed aggregate driveway 50m2
- **☑** T2 treated frames & trusses
- **☑** All service connections incl. NBN
- ☑ "M" Soil classification