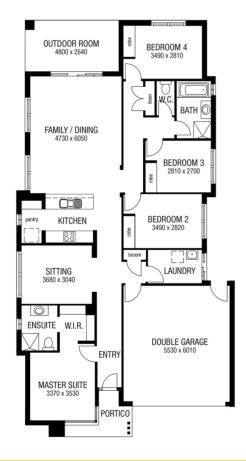

## metricon

\$413,990\*

LOT 313 MIKAELLA WAY SEQUANA LOGAN RESERVE

EDEN 23 YARRAGUL FACADE

BLOCK SIZE | 400M<sup>2</sup>

2

## FIXED PRICE PACKAGE INCI UDES:

THE EDEN 23 WITH YARRAGUL FACADE BUILT TO OUR INDUSTRY LEADING BASE SPECIFICATIONS, CURRENT PROMOTION AND LAND, PLUS:

- ✓ Fixed site costs
- ✓ Floor coverings throughout
- ✓ Outdoor room
- ✓ Exposed aggregate driveway & path
- ✓ Colorbond roof
- ✓ Render to the front facade
- ✓ Council building and water application fees
- ✓ European Designed Kitchen Appliances
- ✓ Letterbox
- ✓ Split System Air Conditioning
- ✓ Covenant Requirements included
- ✓ Stone Benchtops included
- ✓ Roller Blinds Throughout
- ✓ Solar Power offer
- ✓ Colorbond Slimline Remote Garage door