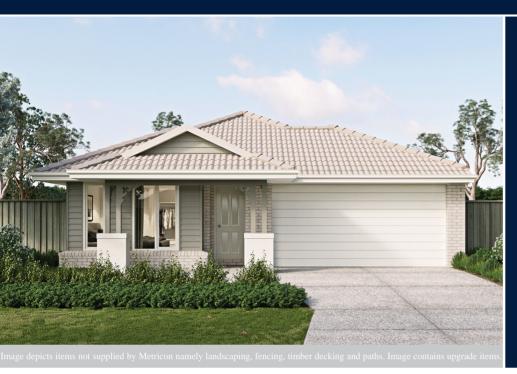

## metricon

\$413,990\*

LOT 313 MIKAELLA WAY SEQUANA LOGAN RESERVE

EDEN 23 YARRAGUL FACADE

BLOCK SIZE | 400M<sup>2</sup>

2

## FIXED PRICE PACKAGE INCI UDES:

THE EDEN 23 WITH YARRAGUL FACADE BUILT TO OUR INDUSTRY LEADING BASE SPECIFICATIONS, CURRENT PROMOTION AND LAND, PLUS:

- ✓ Fixed site costs
- ✓ Floor coverings throughout
- ✓ Outdoor room
- ✓ Exposed aggregate driveway & path
- ✓ Colorbond roof
- ✓ Render to the front facade
- ✓ Council building and water application fees
- ✓ European Designed Kitchen Appliances
- ✓ Letterbox
- ✓ Split System Air Conditioning
- ✓ Covenant Requirements included
- ✓ Stone Benchtops included
- ✓ Roller Blinds Throughout
- ✓ Solar Power offer
- ✓ Colorbond Slimline Remote Garage door