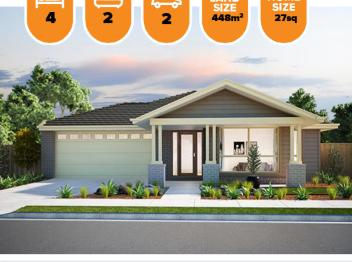

## **Hawthorne 254 KINGSTON FACADE** Lot 327 Mikaella Way, Logan Reserve (Sequana)

- 90mm timber frames on all Burbank homes
- Allowances for all site costs (H1 slab and piering)
- Full carpet and tiles; concrete and fan to Alfresco
- LED lighting; Stone benchtops and overheads to Kitchen
- Letterbox; NBN Ready; Council Fees all included
- Driveway; Landscaping; Top soil and instant turf
- Upgraded facade and front door + more inclusions!