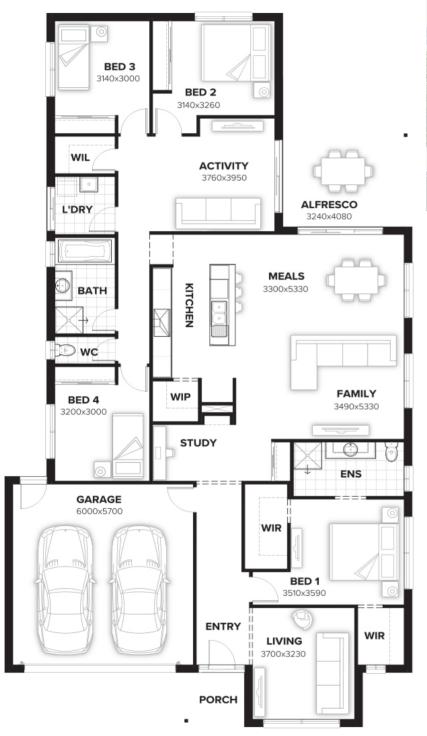

## **Hawthorne 254 KINGSTON FACADE** Lot 327 Mikaella Way, Logan Reserve (Sequana)

- 90mm timber frames on all Burbank homes
- Allowances for all site costs (H1 slab and piering)
- Full carpet and tiles; concrete and fan to Alfresco
- LED lighting; Stone benchtops and overheads to Kitchen
- Letterbox; NBN Ready; Council Fees all included
- Driveway; Landscaping; Top soil and instant turf
- Upgraded facade and front door + more inclusions!