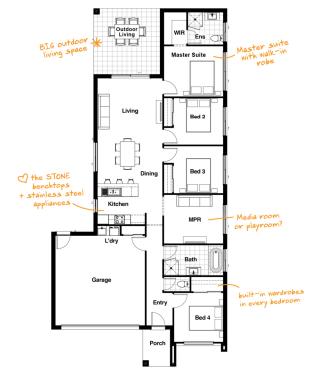

### SEQUANA, LOGAN RESERVE

HOME SIZE: 224.5m BLOCK SIZE: 484m<sup>2</sup>

### EXTRA INCLUSIONS NO EXTRA COST!

- 19mm Caesar stone kitchen bench tops
- Ceramic floor tiles and quality carpet through out
- Colorbond steel roof
- Non slip ceramic tiles to outdoor living area and 140sqm of landscaping
- Flyscreens
- Exposed aggregate driveway, mail box and clothesline
- 600mm stainless steel kitchen appliances incl. dishwasher
- Your choice of façade (just ask!)
- 3 coat paint system using Taubmans Endure
- Vertical blinds, ceiling fans and downlights
- Site works allowance incl H1 soil type
- And much more!