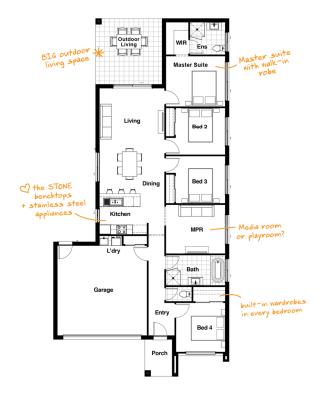

### SEQUANA, LOGAN RESERVE

HOME SIZE: 183m<sup>2</sup> BLOCK SIZE: 378m<sup>2</sup>

# EXTRA INCLUSIONS NO EXTRA COST!

- 19mm Caesar stone kitchen bench tops
- Ceramic floor tiles and quality carpet through out
- Colorbond steel roof
- Non slip ceramic tiles to outdoor living area and 140sqm of landscaping
- Flyscreens
- Exposed aggregate driveway, mail box and clothesline
- 600mm stainless steel kitchen appliances incl. dishwasher
- Your choice of façade (just ask!)
- 3 coat paint system using Taubmans Endure
- Vertical blinds, ceiling fans and downlights
- Site works allowance incl H1 soil type
- And much more!