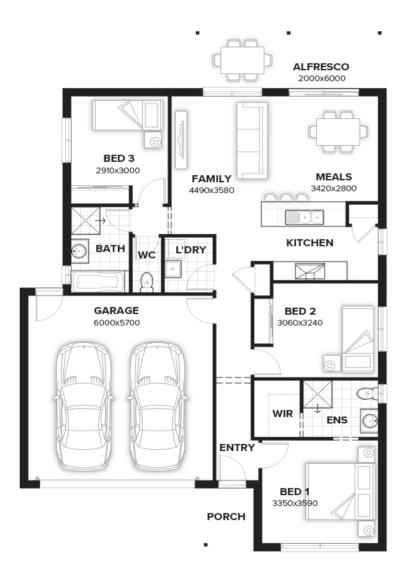

#### Ashfield 161 DELTA FACADE

## Lot 506 Reuben Boulevard, Logan Reserve (Sequana)

- Colorbond roof & Off-white mortar included
- Allowances for all site costs (H1 slab and piering)
- Full carpet and tiles; concrete and fan to Alfresco
- LED lighting; Stone benchtops and overheads to Kitchen
- Letterbox; Opticom Ready; Council Fees all included
- Driveway; Landscaping; Top soil and instant turf
- Upgraded facade and front door + more inclusions!