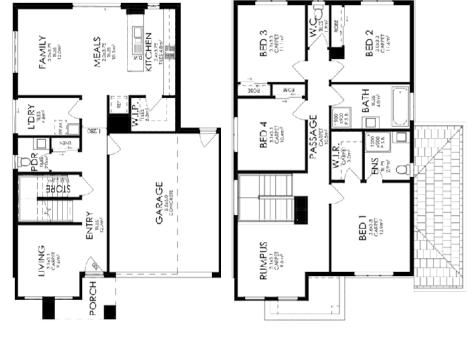

# PACKAGE PRICE: \$581,900\*

Product Name: Eureka 24 House Size: 23.84 sa

Lot Size: 357 m<sup>2</sup>

Address: Lot 3936, Merrifield

- Dishwasher
- 2590mm Ceiling Height
- Double Bowl Sink to Kitchen
- □ Stone Bench tops to the Kitchen
- □ Tiled Shower Bases
- Led Downlight's
- □ Tiles as per plan
- Hand Held Shower
- □ 6 Star Energy rating
- Ducted Heating
- H Class slab