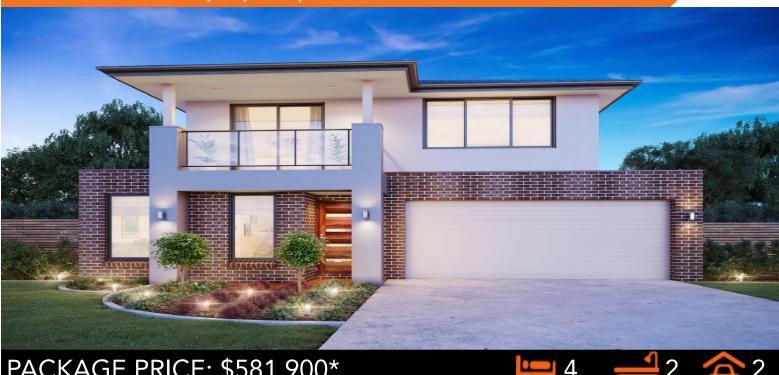

# PACKAGE PRICE: \$581,900\*

Product Name: Eureka 24 House Size: 23.84 sa

Lot Size: 357 m<sup>2</sup>

Address: Lot 3936, Merrifield

- Dishwasher
- 2590mm Ceiling Height
- Double Bowl Sink to Kitchen
- □ Stone Bench tops to the Kitchen
- □ Tiled Shower Bases
- Led Downlight's
- □ Tiles as per plan
- Hand Held Shower
- □ 6 Star Energy rating
- Ducted Heating
- H Class slab