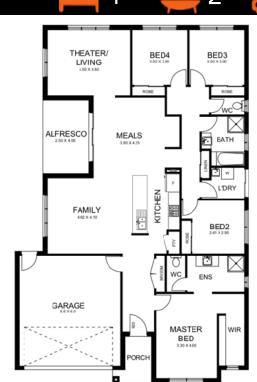

## PACKAGE PRICE: \$613,100\*

Product Name: Moonlight

House Size: 24 sa Lot Size: 448 m<sup>2</sup>

Address: Lot 3940, Merrifield

- Dishwasher
- ☐ 2590mm Ceiling Height
- ☐ Double Bowl Sink to Kitchen
- ☐ Stone Bench tops to the Kitchen
- ☐ Tiled Shower Bases
- Led Downlight's
- ☐ Tiles as per plan
- ☐ Hand Held Shower
- 6 Star Energy rating
- Ducted Heating
- ☐ H Class slab