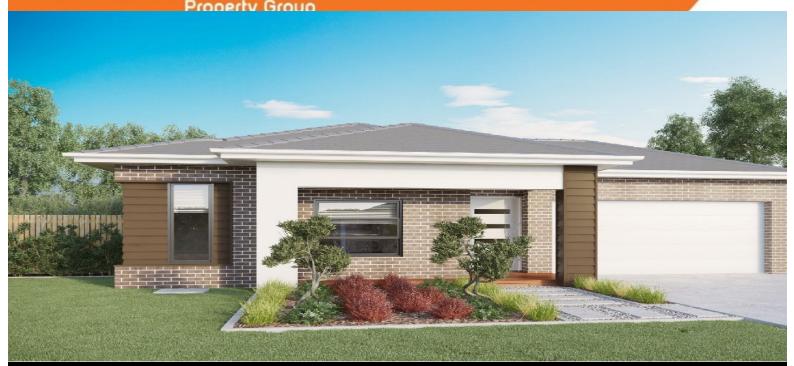

## PACKAGE PRICE: \$613,100\*

Product Name: Moonlight

House Size: 24 sa Lot Size: 448 m<sup>2</sup>

Address: Lot 3940, Merrifield

- Dishwasher
- ☐ 2590mm Ceiling Height
- ☐ Double Bowl Sink to Kitchen
- ☐ Stone Bench tops to the Kitchen
- ☐ Tiled Shower Bases
- Led Downlight's
- ☐ Tiles as per plan
- ☐ Hand Held Shower
- 6 Star Energy rating
- Ducted Heating
- ☐ H Class slab