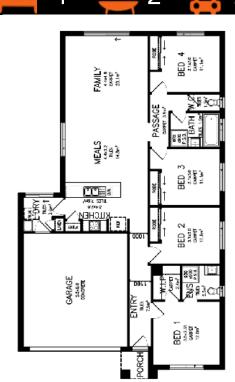

## hamilton service. quality. trust Property Group

Product Name: Melrose

House Size: 18.42 Sa

Lot Size: 382 m<sup>2</sup>

Address: Lot 3948 Merrifield

- Dishwasher
- ☐ 2590mm Ceiling Height
- ☐ Double Bowl Sink to Kitchen
- ☐ Stone Bench tops to the Kitchen
- ☐ Tiled Shower Bases
- ☐ Led Downlight's
- ☐ Tiles as per plan
- ☐ Hand Held Shower
- 6 Star Energy rating
- Ducted Heating
- ☐ H Class slab

## **ENQUIRE TODAY FOR FULL DETAILS**

Ash: 0437 084 648

Ash@hamiltonpropertygroup.com.au

Singh: 0450 200 007

Singh@hamiltonpropertygroup.com.au

Copyright conditions. All photos and illustrations are representative only. The Facade being used in this promotional material is for illustration purposes, the final floor plan will be adjusted to suit the facade being illustrated in the brochure slight variations may occur to the final floor plan. This home is yet to be constructed. This proposed home and land package is subject to engineering plans and developer's approval (if required) and may need to be altered to comply with estate covenants/ Building Envelop. See your Building consultant for full details of standard inclusions. Floor plans and specifications may be varied and Hamilton Property Group reserves the right to change prices or expire the current promotion without notice \*\$10,000 FHOG has been deducted