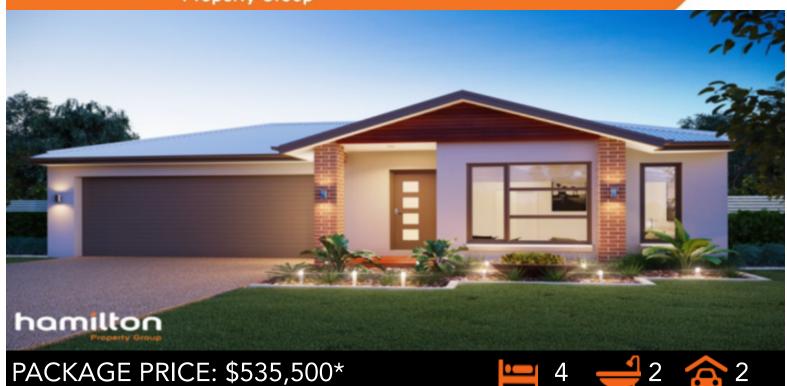

## hamilton service. quality. trust Property Group

Product Name: Melrose

House Size: 18.42 Sa

Lot Size: 382 m<sup>2</sup>

Address: Lot 3948 Merrifield

- Dishwasher
- ☐ 2590mm Ceiling Height
- ☐ Double Bowl Sink to Kitchen
- ☐ Stone Bench tops to the Kitchen
- ☐ Tiled Shower Bases
- ☐ Led Downlight's
- ☐ Tiles as per plan
- ☐ Hand Held Shower
- 6 Star Energy rating
- Ducted Heating
- ☐ H Class slab

## **ENQUIRE TODAY FOR FULL DETAILS**

Ash: 0437 084 648

Ash@hamiltonpropertygroup.com.au

Singh: 0450 200 007

Singh@hamiltonpropertygroup.com.au

Copyright conditions. All photos and illustrations are representative only. The Facade being used in this promotional material is for illustration purposes, the final floor plan will be adjusted to suit the facade being illustrated in the brochure slight variations may occur to the final floor plan. This home is yet to be constructed. This proposed home and land package is subject to engineering plans and developer's approval (if required) and may need to be altered to comply with estate covenants/ Building Envelop. See your Building consultant for full details of standard inclusions. Floor plans and specifications may be varied and Hamilton Property Group reserves the right to change prices or expire the current promotion without notice \*\$10,000 FHOG has been deducted