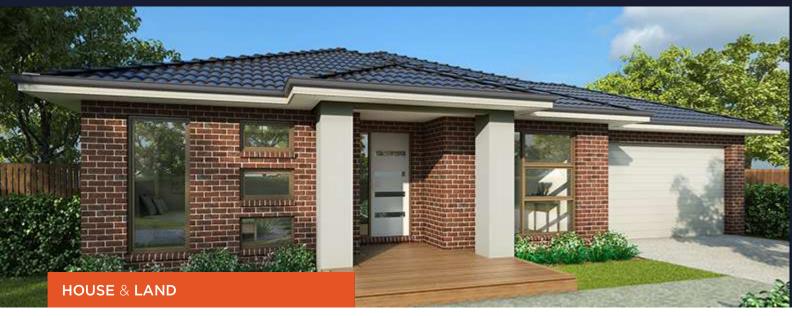

## **MERRIFIELD - MICKLEHAM**

\$567,950

House name: BRADFORD 23

Lot Number: Lot 3936

Lot Size: 357

4

2

## House and Land Package includes:

- 25 Year Structural Guarantee
- Carpets and tiles throughout
- 2590mm high ceilings
- Brickwork above all windows and doors to ground floor
- Automated LED Downlights to main living areas as per plan
- 20mm stone benchtops to the kitchen, bathroom and ensuite
- 900mm European SMEG appliances
- 600mm European SMEG dishwasher
- Panel Lift COLORBOND Garage door with 3 remotes
- Tiled shower bases to all showers
- Externally vented rangehood
- Coloured Concrete Driveway