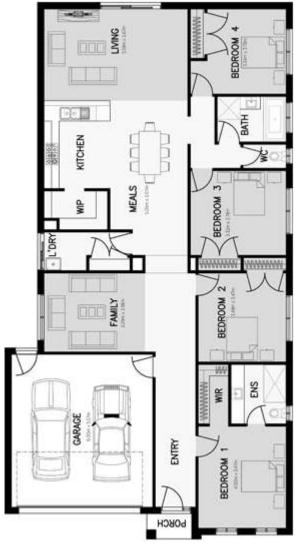

## **MERRIFIELD - MICKLEHAM**

\$567,950

House name: BRADFORD 23

Lot Number: Lot 3936

Lot Size: 357

4

2