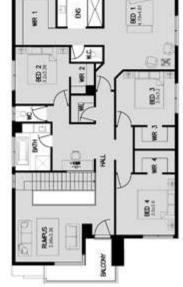

## \$809,037

House name: METROPOLITAN 40 Lot Number: Lot 3946 Rosehill Boulevard Lot Size: 512

5 🛏 3 🞃 2 🦚

House and Land Package includes:

- 25 Year Structural Guarantee
- Carpets and tiles throughout
- 2590mm high ceilings
- Brickwork above all windows and doors to ground floor
- Automated LED Downlights to main living areas as per plan
- 20mm stone benchtops to the kitchen, bathroom and ensuite
- 900mm European SMEG appliances
- 600mm European SMEG dishwasher
- Panel Lift COLORBOND Garage door with 3 remotes
- · Tiled shower bases to all showers
- Externally vented rangehood
- Coloured concrete driveway