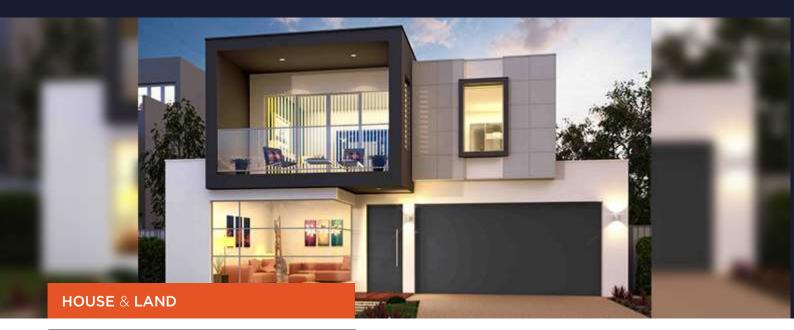

### MERRIFIELD - MICKLEHAM

## \$809,037

House name: METROPOLITAN 40 Lot Number: Lot 3946 Rosehill Boulevard Lot Size: 512

5 🛏 3 🞃 2 🦚

House and Land Package includes:

- 25 Year Structural Guarantee
- Carpets and tiles throughout
- 2590mm high ceilings
- Brickwork above all windows and doors to ground floor
- Automated LED Downlights to main living areas as per plan
- 20mm stone benchtops to the kitchen, bathroom and ensuite
- 900mm European SMEG appliances
- 600mm European SMEG dishwasher
- Panel Lift COLORBOND Garage door with 3 remotes
- · Tiled shower bases to all showers
- Externally vented rangehood
- Coloured concrete driveway