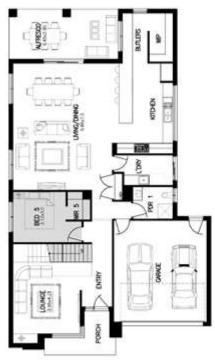

## \$809,037

House name: METROPOLITAN 40 Lot Number: Lot 3946 Rosehill Boulevard Lot Size: 512

5 🛏 3 🞃 2 🦚

House and Land Package includes:

- 25 Year Structural Guarantee
- Carpets and tiles throughout
- 2590mm high ceilings
- Brickwork above all windows and doors to ground floor
- Automated LED Downlights to main living areas as per plan
- 20mm stone benchtops to the kitchen, bathroom and ensuite
- 900mm European SMEG appliances
- 600mm European SMEG dishwasher
- Panel Lift COLORBOND Garage door with 3 remotes
- · Tiled shower bases to all showers
- Externally vented rangehood
- Coloured concrete driveway