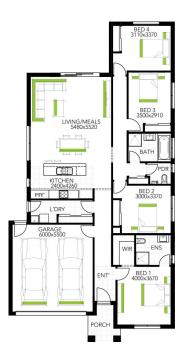

## SIZE:

LAND: 357 m2 HOME: 21 sqs

Image may include upgrade items and may depict fixtures, finishes and features not supplied by Welsh Homes such as landscaping and fencing. Accordingly, any prices in this flyer do not include the supply of any of those items. \*Home and Land Package price correct at time of printing and subject to change without notice. Package price excludes external lighting, telephone service, stamp duty on land, legal fees and conveyancing costs including titles and property report. Floorplan is representation of facade depicted unless otherwise stated. Welsh Homes reserves the right to alter the images or descriptions without notice. See your Welsh Homes sales consultant for full details of standard inclusions. Land supplied by developer. Land prices and availability are subject to change without notice. All home & land packages are subject to developer approval. Fast Tracked packages include strict terms and conditions, refer to welshhomes.com.au for details.