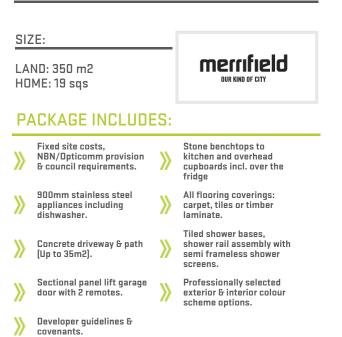

## HOME AND LAND PACKAGE



2

\$529,750\*

CAPITAL 1219 EMERALD FACADE

## Lot 3949 Urquhart Street , Merrifield , Mickleham







Image may include upgrade items and may depict fixtures, finishes and features not supplied by Welsh Homes such as landscaping and fencing. Accordingly, any prices in this flyer do not include the supply of any of those items. "Home and Land Package price correct at time of printing and subject to change without notice. Package price excludes external lighting, telephone service, stamp duty on land, legal fees and conveyancing costs including titles and property report. Floorplan is representation of facade depicted unless otherwise stated. Welsh Homes reserves the right to alter the images or descriptions without notice. See your Welsh Homes such as land subject to change without notice dupliced by developer. Land prices and availability are subject to change without notice. All hom