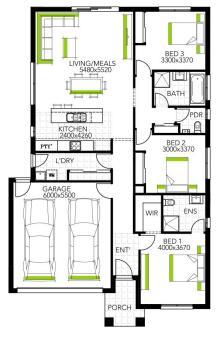

## HOME AND LAND PACKAGE



2

\$529,750\*

CAPITAL 1219 EMERALD FACADE

## Lot 3949 Urquhart Street , Merrifield , Mickleham







Image may include upgrade items and may depict fixtures, finishes and features not supplied by Welsh Homes such as landscaping and fencing. Accordingly, any prices in this flyer do not include the supply of any of those items. "Home and Land Package price correct at time of printing and subject to change without notice. Package price excludes external lighting, telephone service, stamp duty on land, legal fees and conveyancing costs including titles and property report. Floorplan is representation of facade depicted unless otherwise stated. Welsh Homes reserves the right to alter the images or descriptions without notice. See your Welsh Homes such as land subject to change without notice dupliced by developer. Land prices and availability are subject to change without notice. All home