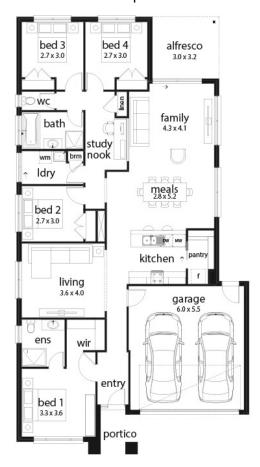

## 🖴 4 🗳 2 🖨 2 🖴 2 🖵 1 🚓 1

Onyx 23 Melba Façade

(Aspirations)

Home size: 22.43sq Land size: 350m<sup>2</sup>