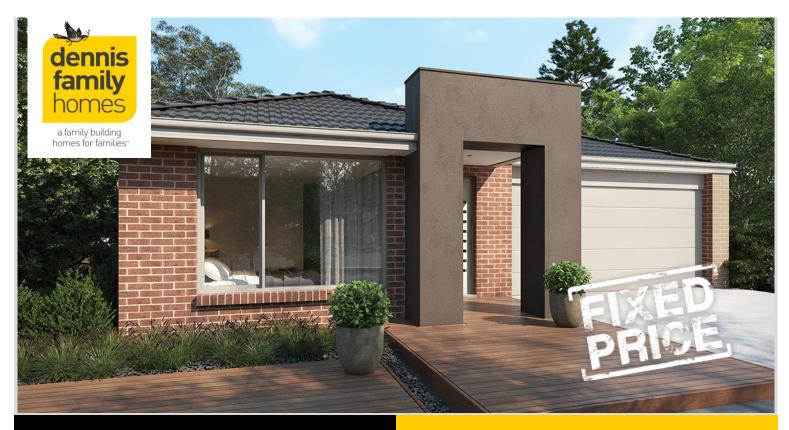

## 🖴 4 🗳 2 🖨 2 🖴 2 🖵 1 🚓 1

Onyx 23 Melba Façade

(Aspirations)

Home size: 22.43sq Land size: 350m<sup>2</sup>