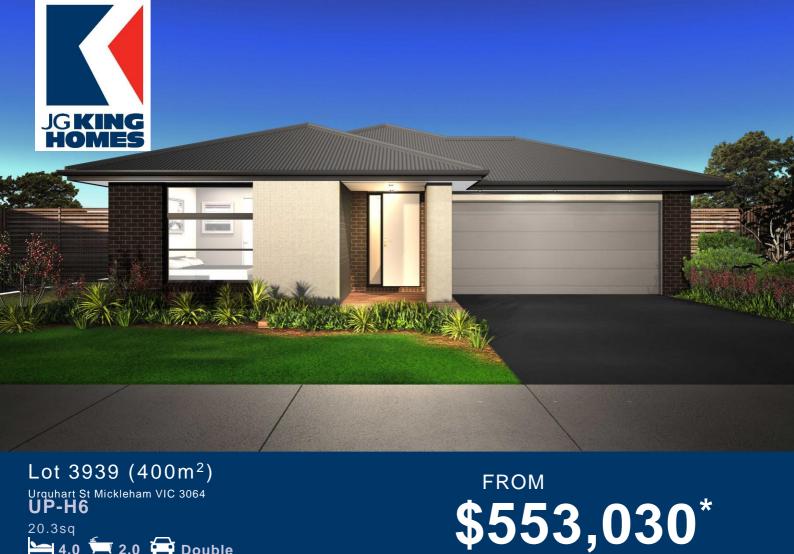

20.3sq

Inclusions:

Spacious Meals and Family Area Stainless Steel 600mm Appliances

**Ducted Gas Heating** 

Solar Hot Water System

4.0 **1** 2.0 Double

Chrome finish leversets

Sectional Garage Door

**Colorbond Roof** 

6 Star Energy Rating

**Bushfire Attack Level 12.5 Included** 

Bluescope Steel House Frame

50 Year Structural Guarantee

Up - 2550mm ceilings

Up - Caesarstone Benchtops to Kitchen and Vanities

**UP - Clix Laminate flooring (cat 1)** 

UP - Cat 1 Carpet

Up - Bosch security system

Up - 18 LED Down lights

Up - Coloured concrete Driveway up to 30sqm