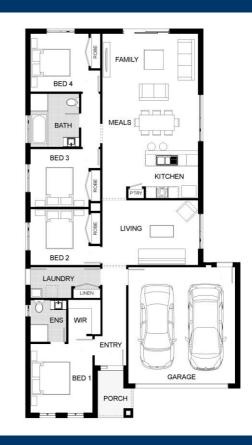

20.3sq

Inclusions:

Spacious Meals and Family Area Stainless Steel 600mm Appliances

**Ducted Gas Heating** 

Solar Hot Water System

4.0 **1** 2.0 Double

Chrome finish leversets

Sectional Garage Door