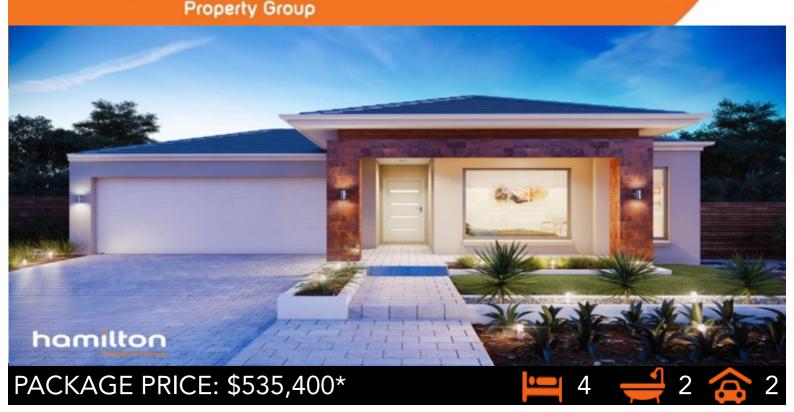

# hamilton service. quality. trust

Product Name: Lavelle 22

House Size: 22.43 Sq.

Lot Size: 350m<sup>2</sup>

Address: Lot 3949 Urguhart Street Merrifield

- Dishwasher
- 2590mm Ceiling Height
- Double Bowl Sink to Kitchen
- □ Stone Bench tops to the Kitchen
- □ Tiled Shower Bases
- Led Downlight's
- □ Tiles as per plan
- Hand Held Shower
- □ 6 Star Energy rating
- Ducted Heating
- H Class slab