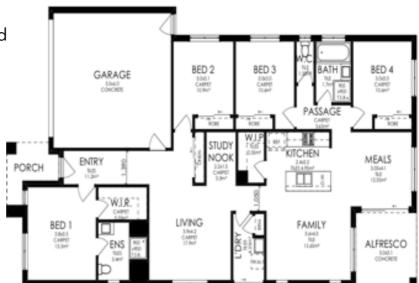

# hamilton service. quality. trust

Product Name: Lavelle 22

House Size: 22.43 Sq.

Lot Size: 350m<sup>2</sup>

Address: Lot 3949 Urguhart Street Merrifield

- Dishwasher
- 2590mm Ceiling Height
- Double Bowl Sink to Kitchen
- □ Stone Bench tops to the Kitchen
- □ Tiled Shower Bases
- Led Downlight's
- □ Tiles as per plan
- Hand Held Shower
- □ 6 Star Energy rating
- Ducted Heating
- H Class slab