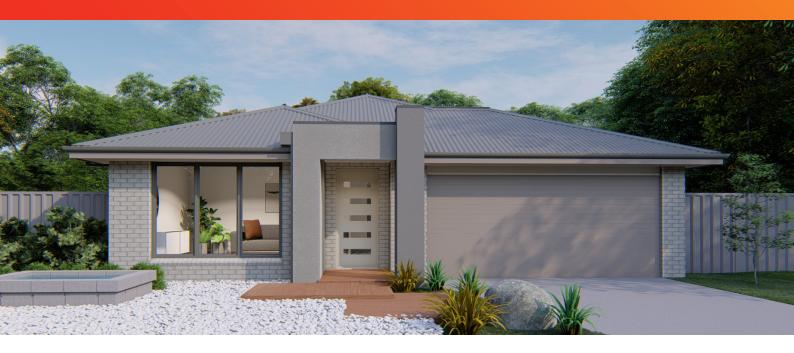

## **Home & Land**

Lot 3756 Errol Boulevard, Merrifield Estate, Mickleham

## Rush

House:Width: 10.55mLength: 19.32mTotal: 181.02m²Land:Width: 14mLength: 32mTotal: 448m²

### Your new home includes:

- Site Cost Allowance
- Developer & Council Requirements
- Colorbond Roofing
- Remote Control Panel Lift Garage Door
- Braemar Gas Ducted Heating
- Carpet and Tiles Throughout
- 600mm Stainless Steel Appliances