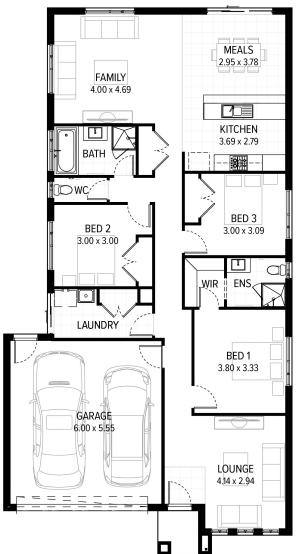

## Rush

House:Width: 10.55mLength: 19.32mTotal: 181.02m²Land:Width: 14mLength: 32mTotal: 448m²

### Your new home includes:

- Site Cost Allowance
- Developer & Council Requirements
- Colorbond Roofing
- Remote Control Panel Lift Garage Door
- Braemar Gas Ducted Heating
- Carpet and Tiles Throughout
- 600mm Stainless Steel Appliances