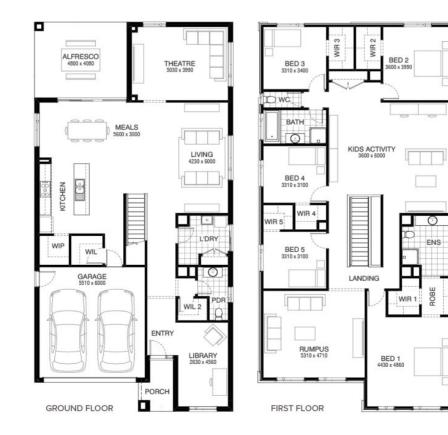

#### Oxley 406 MONET FACADE Lot 3593 Blackmore Road, Mickleham (Merrifield)

- Site Costs Including Rock Assurance
- Council and Developer Requirements
- 12 Month Price Freeze With Option To Extend
- Quality Assured With Our 30-Year Structural Guarantee and 15-Month Maintenance Pledge
- Multiple Floorplans and Facade Options Available
- Style Your Home With Expert Interior Designers At Our Edge Selection Studio