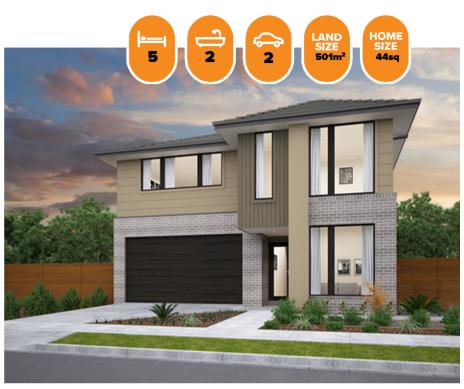

#### Oxley 406 MONET FACADE Lot 3593 Blackmore Road, Mickleham (Merrifield)

- Site Costs Including Rock Assurance
- Council and Developer Requirements
- 12 Month Price Freeze With Option To Extend
- Quality Assured With Our 30-Year Structural Guarantee and 15-Month Maintenance Pledge
- Multiple Floorplans and Facade Options Available
- Style Your Home With Expert Interior Designers At Our Edge Selection Studio