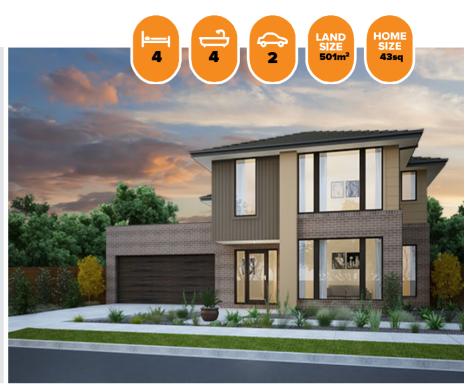

## HOME & LAND PACKAGE

# \$728,864

### Morely 394 MONET FACADE Lot 3593 Blackmore Road, Mickleham (Merrifield)

- Site Costs Including Rock Assurance
- Council and Developer Requirements
- 12 Month Price Freeze With Option To Extend
- Quality Assured With Our 30-Year Structural Guarantee and 15-Month Maintenance Pledge
- Multiple Floorplans and Facade Options Available
- Style Your Home With Expert Interior Designers At Our Edge Selection Studio