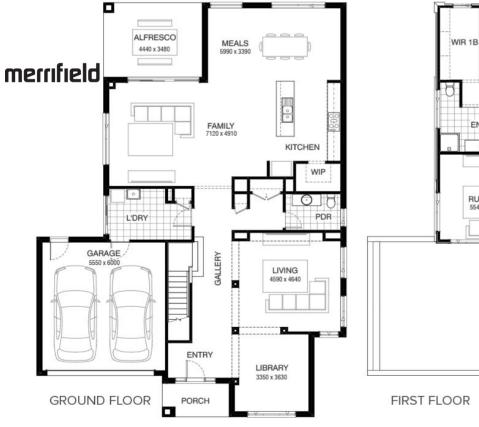

### Morely 394 MONET FACADE Lot 3593 Blackmore Road, Mickleham (Merrifield)

- Site Costs Including Rock Assurance
- Council and Developer Requirements
- 12 Month Price Freeze With Option To Extend
- Quality Assured With Our 30-Year Structural Guarantee and 15-Month Maintenance Pledge
- Multiple Floorplans and Facade Options Available
- Style Your Home With Expert Interior Designers At Our Edge Selection Studio