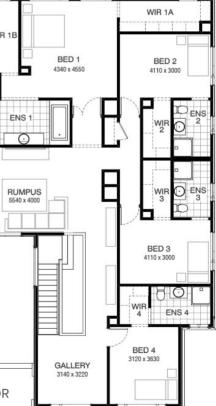

### Morely 394 MONET FACADE Lot 3593 Blackmore Road, Mickleham (Merrifield)

- Site Costs Including Rock Assurance
- Council and Developer Requirements
- 12 Month Price Freeze With Option To Extend
- Quality Assured With Our 30-Year Structural Guarantee and 15-Month Maintenance Pledge
- Multiple Floorplans and Facade Options Available
- Style Your Home With Expert Interior Designers At Our Edge Selection Studio