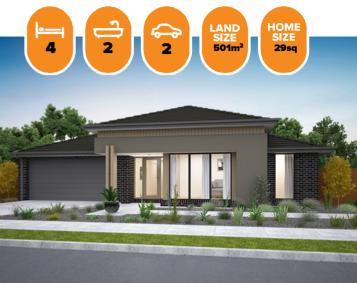

# HOME & LAND PACKAGE

# \$617,994

## Marsden 266 WOODLAND FACADE

Lot 3593 Blackmore Road, Mickleham (Merrifield)

- Site Costs Including Rock Assurance
- Council and Developer Requirements
- 12 Month Price Freeze With Option To Extend
- Quality Assured With Our 30-Year Structural Guarantee and 15-Month Maintenance Pledge
- Multiple Floorplans and Facade Options Available
- Style Your Home With Expert Interior Designers At Our Edge Selection Studio