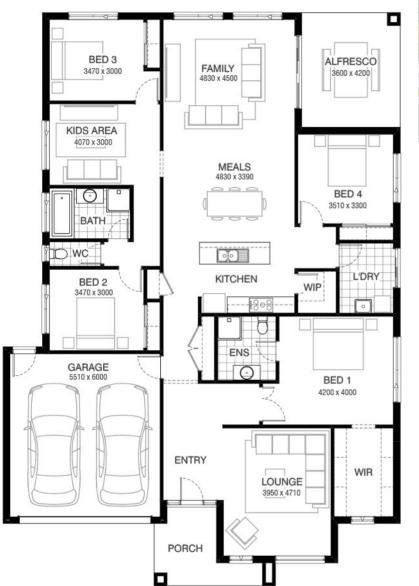

## Marsden 266 WOODLAND FACADE

Lot 3593 Blackmore Road, Mickleham (Merrifield)

- Site Costs Including Rock Assurance
- Council and Developer Requirements
- 12 Month Price Freeze With Option To Extend
- Quality Assured With Our 30-Year Structural Guarantee and 15-Month Maintenance Pledge
- Multiple Floorplans and Facade Options Available
- Style Your Home With Expert Interior Designers At Our Edge Selection Studio