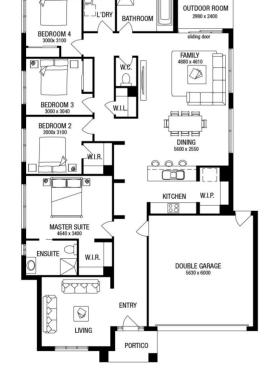

## HOME LAND FIXED metricon

**FIXED PRICE** 

\$623,824\*

LOT 6637 ROSEHILL **BOULEVARD** MERRIFIELD ESTATE **MICKLEHAM** 

WHITTLESEA 25 ASPIRE FACADE

BLOCK SIZE | 512M<sup>2</sup>

FIXED PRICE PACKAGE INCLUDES:

THE WHITTLESEA 25 WITH ASPIRE **FACADE BUILT TO OUR INDUSTRY** LEADING BASE SPECIFICATIONS AND LAND, PLUS:

- √ Stainless steel canopy rangehood and oven
- Stainless steel sink
- √ Single lever mixer tap, chrome finish
- ✓ A choice of contemporary tapware and
- √ 2000mm high semi-frameless shower screen
- 2400mm ceiling height throughout
- ✓ Sectional garage door
- ✓ Gas ducted heating to living areas and bedroom (excludes 'wet areas' and storage)
- Concrete roof tiles (choose from builder's category 1 Value range)
- ✓ Lifetime structural guarantee#