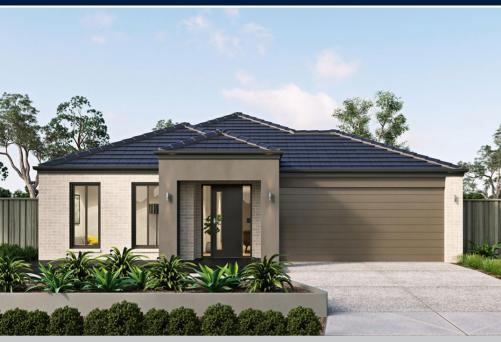

## HOME LAND FIXED metricon

**FIXED PRICE** 

\$623,824\*

LOT 6637 ROSEHILL **BOULEVARD** MERRIFIELD ESTATE **MICKLEHAM** 

WHITTLESEA 25 ASPIRE FACADE

BLOCK SIZE | 512M<sup>2</sup>

FIXED PRICE PACKAGE INCLUDES:

THE WHITTLESEA 25 WITH ASPIRE **FACADE BUILT TO OUR INDUSTRY** LEADING BASE SPECIFICATIONS AND LAND, PLUS:

- √ Stainless steel canopy rangehood and oven
- Stainless steel sink
- √ Single lever mixer tap, chrome finish
- ✓ A choice of contemporary tapware and
- √ 2000mm high semi-frameless shower screen
- 2400mm ceiling height throughout
- ✓ Sectional garage door
- ✓ Gas ducted heating to living areas and bedroom (excludes 'wet areas' and storage)
- Concrete roof tiles (choose from builder's category 1 Value range)
- ✓ Lifetime structural guarantee#