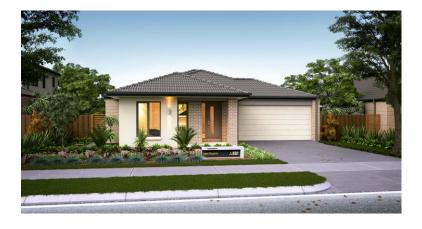

Lumi Facade

Lloyd 25

Lot 3942 Merrifield, Mickleham

 $\Box$ 

231.39 m<sup>2</sup>

2 2

Package Price From

\$547,400

## Package Price Includes:

- Provisional site costs
- Council and OH&S requirements
- Developer requirements
- 2550mm ceiling height
- Stylish laminate and carpet flooring throughout
- Stainless steel oven
- Stainless steel glass canopy range hood
- Stainless steel cooktop
- Stylish facade as shown

Floor plan and standard specification shown. Floor plan may not reflect developer guidelines

For more information, talk to **Josh Abraham** on **0481 859 029** or go to abchomes.com.au

Package price excludes external lighting, telephone service, customer account opening fees, stamp duty on land, legal fees and conveyancing costs including titles and property report. ^Carpet and timber laminate Category 1 selection from ABC's set of colour scheme selections. Australian Building Company reserves the right to alter the images or descriptions without notice. See australianbuildingcompany.com.au for full details of standard inclusions and/or terms and conditions. All home & land packages are subject to developer approval. Land prices and availability are subject to change without notice. Newfield Real Estate Pty Ltd (ACN 159 312 722), Licence number 028051L.