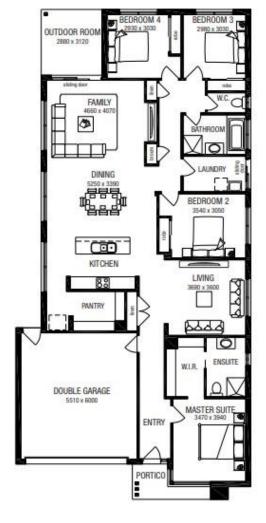

Lumi Facade

Lloyd 25

Lot 3942 Merrifield, Mickleham

 $\Box$ 

231.39 m<sup>2</sup>

2 2

Package Price From

\$547,400

## Package Price Includes:

- Provisional site costs
- Council and OH&S requirements
- Developer requirements
- 2550mm ceiling height
- Stylish laminate and carpet flooring throughout
- Stainless steel oven
- Stainless steel glass canopy range hood
- Stainless steel cooktop
- Stylish facade as shown

Floor plan and standard specification shown. Floor plan may not reflect developer guidelines

For more information, talk to **Josh Abraham** on **0481 859 029** or go to abchomes.com.au

Package price excludes external lighting, telephone service, customer account opening fees, stamp duty on land, legal fees and conveyancing costs including titles and property report. ^Carpet and timber laminate Category 1 selection from ABC's set of colour scheme selections. Australian Building Company reserves the right to alter the images or descriptions without notice. See australianbuildingcompany.com.au for full details of standard inclusions and/or terms and conditions. All home & land packages are subject to developer approval. Land prices and availability are subject to change without notice. Newfield Real Estate Pty Ltd (ACN 159 312 722), Licence number 028051L.