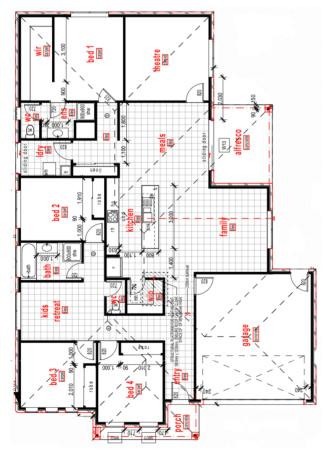

#### **Glendale 26**

#### Lot No: 3476

- 2580mm Ceiling
- Throughout
- Premium Flooring
- Tiled Shower Bases
- Toilet roll holders
- Towel rails
- Ducted Heating
- Solar Hot Water System
  Star Energy Dating
- 6 Star Energy Rating