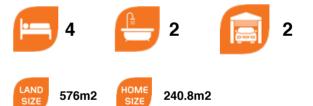

#### **Glendale 26**

#### Lot No: 3476

- 2580mm Ceiling
- Throughout
- Premium Flooring
- Tiled Shower Bases
- Toilet roll holders
- Towel rails
- Ducted Heating
- Solar Hot Water System
  Star Energy Dating
- 6 Star Energy Rating