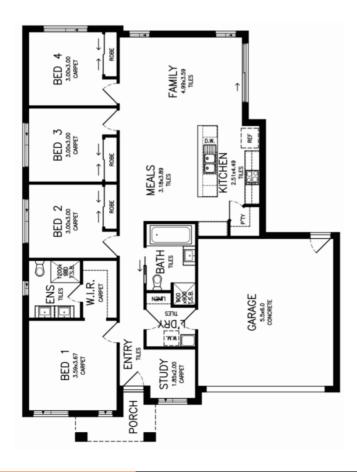

## Cohen

Lot No: 6616

- 2580mm Ceiling Throughout
- Premium Flooring
- Tiled Shower Bases
- · Toilet roll holders
- Towel rails
- Ducted Heating
- Solar Hot Water System
- 6 Star Energy Rating

Consultant **Details** 