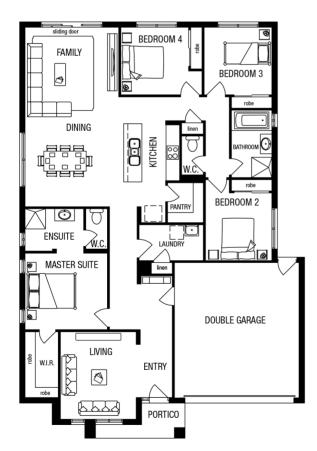

## metricon

**FIXED PRICE** \$558,515°

LOT 6616 SALISBURY TERRACE MERRIFIELD ESTATE **MICKLEHAM** 

**TULLOCH 22 (SMART HOME** SERIES) ASPIRE FACADE BLOCK SIZE | 392M<sup>2</sup>