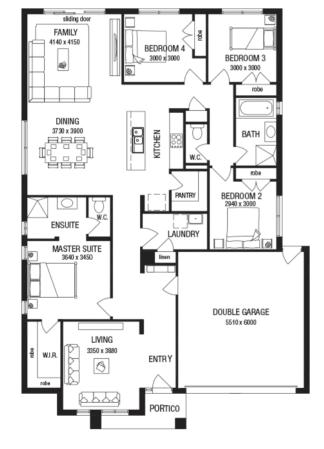

## metricon

Price excludes: Fencing, Landscaping, Concrete pavers, Planter boxes, Deckir

**FIXED PRICE** 

\$559,880\*

LOT 6608 SALISBURY TERRACE MERRIFIELD ESTATE MICKLEHAM

BARTON 22 CHATEAU FACADE

BLOCK SIZE | 392M<sup>2</sup>

## FIXED PRICE PACKAGE INCLUDES:

THE BARTON 22 WITH CHATEAU FACADE BUILT TO OUR INDUSTRY LEADING BASE SPECIFICATIONS AND LAND, PLUS:

- √ Fixed Site Costs no hidden extras
- Stylish floor coverings throughout the home
- √ Stainless steel appliances
- ✓ Ducted heating
- ✓ Cabinetry throughout
- ✓ Remote control garage
- ✓ Developer guidelines & requirements included
- √ BAL 12.5 certified (where required)
- ✓ Build with Australia's #1 & Most Trusted Builder
- ✓ Lifetime structural guarantee#